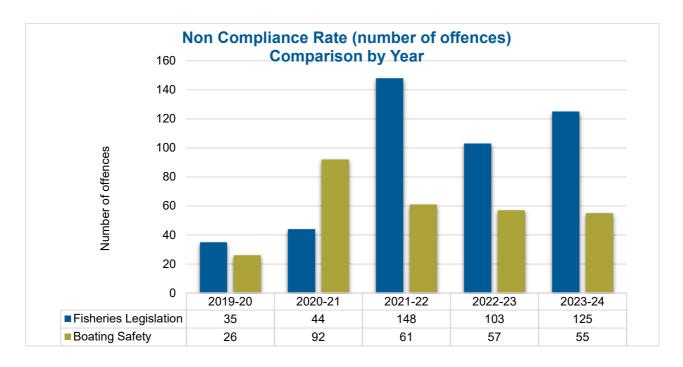

## Breakdown – Total Offences Detected

| Defenda<br>Type                         |     | dants Offences |     | Value      |        |            |
|-----------------------------------------|-----|----------------|-----|------------|--------|------------|
|                                         | No. | % of total     | No. | % of total | \$     | % of total |
| Court<br>Conviction<br>s                | 4   | 2.6            | 15  | 8.3        | 6,301  | 10.0       |
| Infringeme<br>nt Notices<br>Fisheries   | 48  | 31.6           | 59  | 32.8       | 21,840 | 34.8       |
| Infringeme<br>nt Notices<br>Boat Safety | 29  | 19.1           | 29  | 16.1       | 5,650  | 9.0        |
| Conditional<br>Cautions<br>Fisheries    | 49  | 32.2           | 52  | 28.9       | 20,670 | 32.9       |
| Conditional<br>Cautions<br>Boat Safety  | 22  | 14.5           | 25  | 13.9       | 8,385  | 13.3       |
| Total                                   | 152 | 100            | 180 | 100        | 62,846 | 100        |