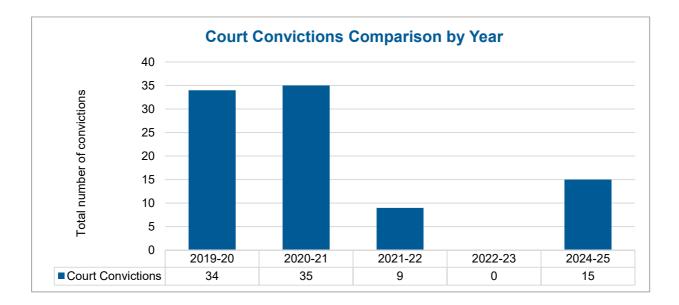

# **Breakdown – Court Convictions**

| Prosecution offences<br>(Magistrates Court) | Number |
|---------------------------------------------|--------|
| Total                                       | 15     |