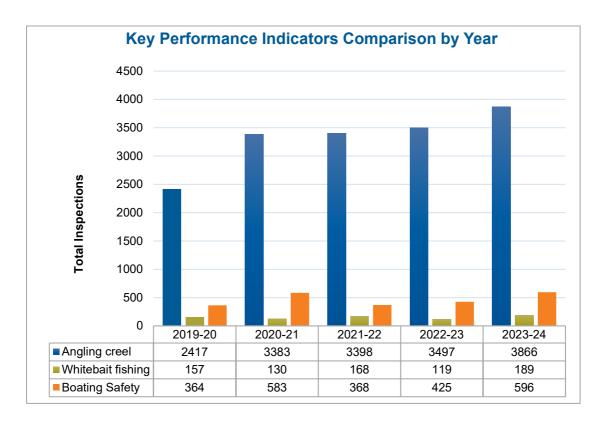

# **Key Performance Indicators**

| Inspection type   | Total in 2023-24 |
|-------------------|------------------|
| Angling creel     | 3,866            |
| Whitebait fishing | 189              |
| Boating safety    | 596              |